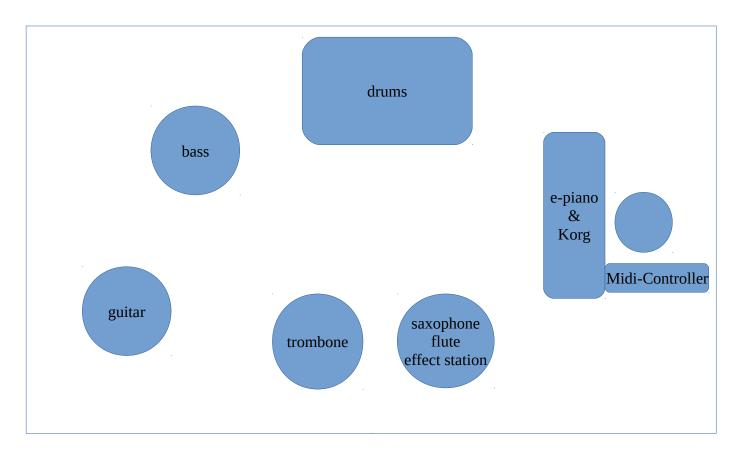

| - DI/amp                                                                                                                                                             | 1 channel  |
| e-guitar                                        | - amp + microphone                                                                                                                                                   | 1 channel  |
| drums                                           | - drum set including 3 stands for cymbals, high-hat, 3 toms, bass drum and snare  - 4x microphones (OH-L, OH-R, snare, bass drum                                     | 4 channels |

## **Miscellaneous**

- sufficient power distributors
- sufficient cables
- microphone stands
- stand for e-piano

## **Stage setup:**



# **Catering:**

- drinks and small dishes (vegetarian options)